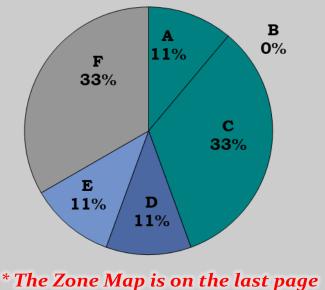

### Percentage of Burglaries by Zone/Beat

of this report.

# PROPERTY CRIME TYPEAUG.2022RESIDENCE: Home, Apartment or Shed433CONVEYANCE: Vehicle, Truck bed, boat328BUSINESS: Commercial business/School or Church214TOTAL975

| PROPERTY CRIMES BY BEAT / ZONE |             |     |  |  |  |
|--------------------------------|-------------|-----|--|--|--|
| BEAT                           | AUGUST 2022 |     |  |  |  |
| 26A                            | 1           | 11% |  |  |  |
| 26B                            | 0           | 0%  |  |  |  |
| 26C                            | 3           | 33% |  |  |  |
| 26D                            | 1           | 11% |  |  |  |
| 26E                            | 1           | 11% |  |  |  |
| 26F                            | 3           | 33% |  |  |  |
| TOTAL                          | 9           |     |  |  |  |

#### \* See Bartow Beat/Zone Map on the last page of this report.