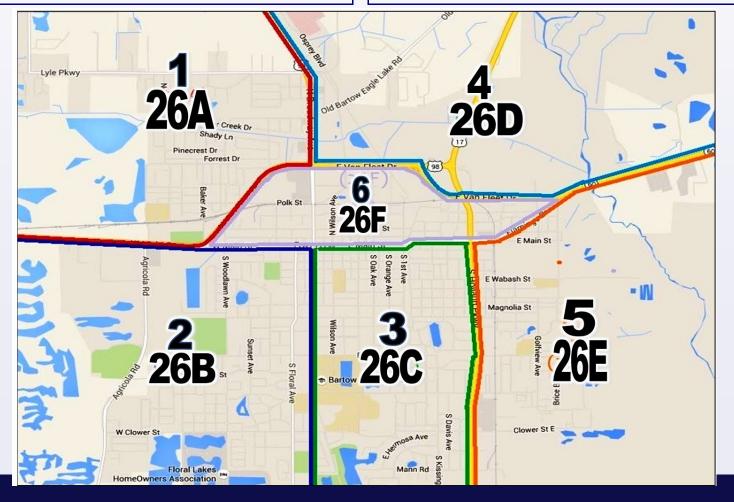

## City of Bartow Zones 26A - 26F

#### 26A North of West Main St. (Hwy 60) to Van Fleet, West of Van Fleet to Broadway Ave. (Hwy 98)

#### 26B South of West Main St. West of Broadway Avemostly residential

#### 26C South of Main St. East of Broadway Ave, West of Hwy 17-mostly residential

#### 26D East of Hwy 98, North of Van Fleet Dr. and Hwy 60 Bypass-primarily a business district

#### 26E East of Hwy 17, South of East Main St and Flamingomixture of businesses and residential

### 26F North of Main St. (Hwy 60) to Van Fleet Drive (Hwy 60 Bypass)-center of town