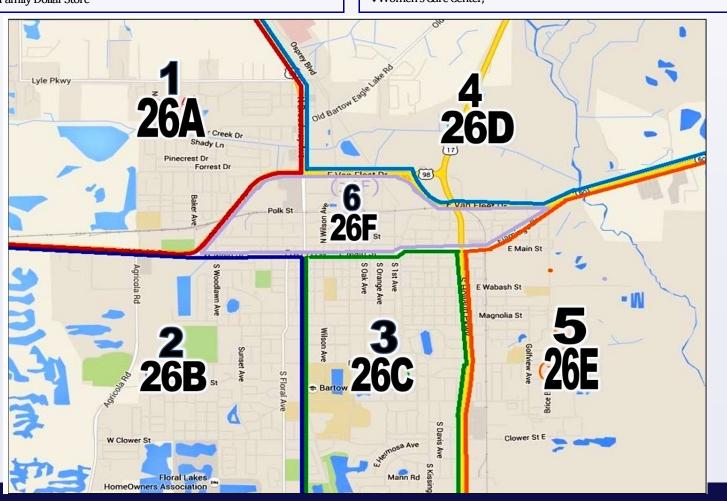

### City of Bartow Zones 26A - 26F

26A North of West Main St. (Hwy 60) to Van Fleet, West of Van Fleet to Broadway Ave. (Hwy 98)

26B South of West Main St. West of Broadway Avemostly residential

26C South of Main St. East of Broadway Ave, West of Hwy 17-mostly residential

26D East of Hwy 98, North of Van Fleet Dr. and Hwy 60 Bypass-primarily a business district

26E East of Hwy 17, South of East Main St and Flamingo-mixture of businesses and residential

26F North of Main St. (Hwy 60) to Van Fleet Drive (Hwy 60 Bypass)-center of town