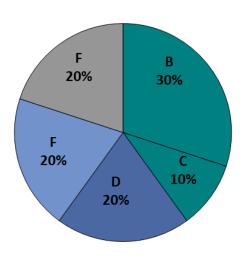

### Percentage of Burglaries by Zone/Beat

\* The Zone Map is on the last page of this report.

| PROPERTY CRIME TYPE                            | July | 2022 |
|------------------------------------------------|------|------|
| RESIDENCE: Home, Apartment or Shed             | 4    | 29   |
| CONVEYANCE: Vehicle, Truck bed, boat           | 5    | 25   |
| BUSINESS: Commercial business/School or Church | 1    | 12   |
| TOTAL                                          | 10   | 66   |

| PROPERTY CRIMES BY BEAT / ZONE |           |     |  |  |
|--------------------------------|-----------|-----|--|--|
| BEAT                           | July 2022 |     |  |  |
| 26A                            | 0         | 0   |  |  |
| 26B                            | 3         | 30% |  |  |
| 26C                            | 1         | 10% |  |  |
| 26D                            | 2         | 20% |  |  |
| 26E                            | 2         | 20% |  |  |
| 26F                            | 2         | 20% |  |  |
| TOTAL                          | 10        |     |  |  |