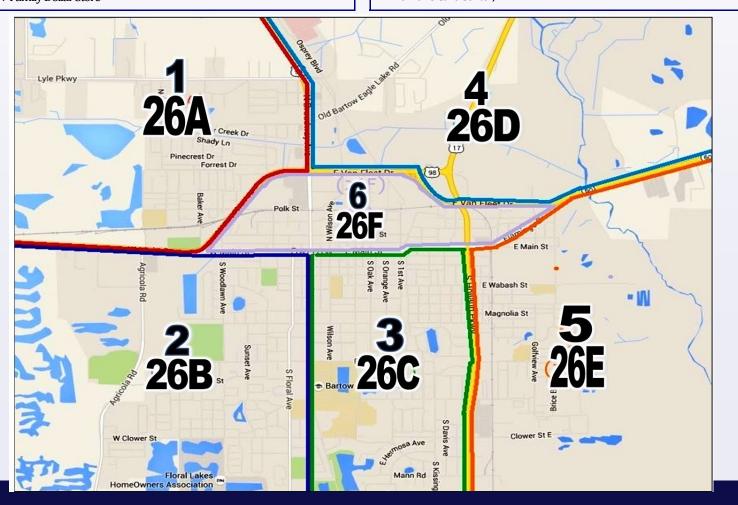

### City of Bartow Zones 26A - 26F

26A North of West Main St. (Hwy 60) to Van Fleet, West of Van Fleet to Broadway Ave. (Hwy 98)

 ${\color{red} \bf 26B} \qquad \begin{array}{ll} \text{South of West Main St. West of Broadway Avemostly residential} \\ \end{array}$ 

26C South of Main St. East of Broadway Ave, West of Hwy 17-mostly residential

26D East of Hwy 98, North of Van Fleet Dr. and Hwy 60 Bypass-primarily a business district

26E East of Hwy 17, South of East Main St and Flamingo-mixture of businesses and residential

26F North of Main St. (Hwy 60) to Van Fleet Drive (Hwy 60 Bypass)-center of town