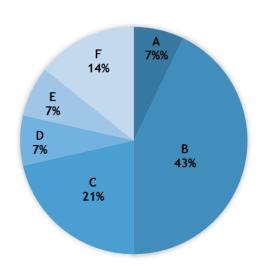

| PROPERTY CRIMES BY BEAT / ZONE |    |          |  |  |
|--------------------------------|----|----------|--|--|
| BEAT                           | Jı | une 2022 |  |  |
| 26A                            | 1  | 7%       |  |  |
| 26B                            | 6  | 43%      |  |  |
| 26C                            | 3  | 21%      |  |  |
| 26D                            | 1  | 7%       |  |  |
| 26E                            | 1  | 7%       |  |  |
| 26F                            | 2  | 14%      |  |  |
| TOTAL                          | 14 |          |  |  |