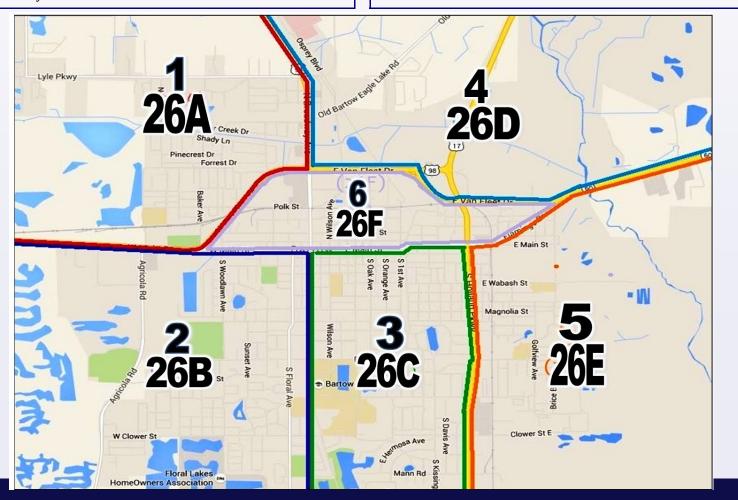

## City of Bartow Zones 26A - 26F

26A North of West Main St. (Hwy 60) to Van Fleet, West of Van Fleet to Broadway Ave. (Hwy 98)

 ${\color{red} \bf 26B} \qquad \begin{array}{ll} \text{South of West Main St. West of Broadway Avemostly residential} \\ \end{array}$ 

26C South of Main St. East of Broadway Ave, West of Hwy 17-mostly residential

26D East of Hwy 98, North of Van Fleet Dr. and Hwy 60 Bypass-primarily a business district

26E East of Hwy 17, South of East Main St and Flamingo-mixture of businesses and residential

26F North of Main St. (Hwy 60) to Van Fleet Drive (Hwy 60 Bypass)-center of town