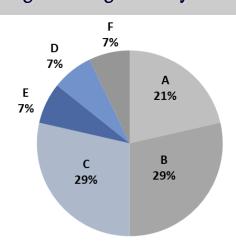

| PROPERTY CRIMES BY BEAT / ZONE |            |     |  |  |
|--------------------------------|------------|-----|--|--|
| BEAT                           | MARCH 2022 |     |  |  |
| 26A                            | 3          | 21% |  |  |
| 26B                            | 4          | 29% |  |  |
| 26C                            | 4          | 29% |  |  |
| 26D                            | 1          | 7%  |  |  |
| 26E                            | 1          | 7%  |  |  |
| 26F                            | 1 7%       |     |  |  |
| TOTAL                          | 14         |     |  |  |