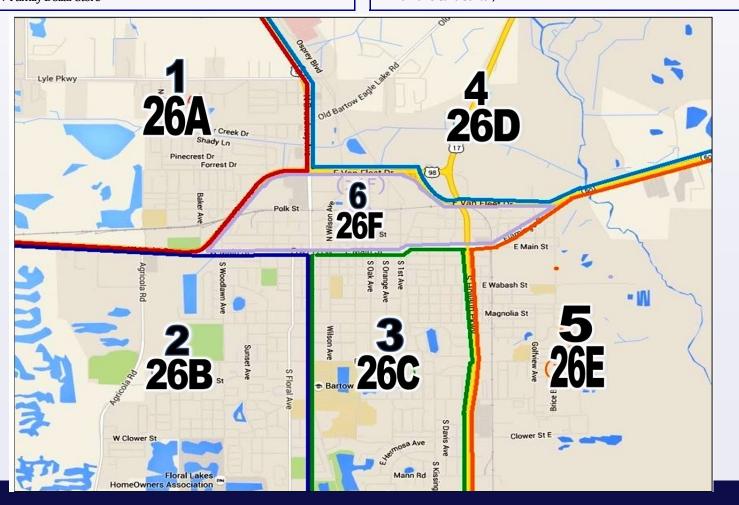

### \* The Zone Map is on the last page of this report.

### City of Bartow Zones 26A - 26F

26A North of West Main St. (Hwy 60) to Van Fleet, West of Van Fleet to Broadway Ave. (Hwy 98)

 ${\color{red} \bf 26B} \qquad \begin{array}{ll} \text{South of West Main St. West of Broadway Avemostly residential} \\ \end{array}$ 

26C South of Main St. East of Broadway Ave, West of Hwy 17-mostly residential

26D East of Hwy 98, North of Van Fleet Dr. and Hwy 60 Bypass-primarily a business district

26E East of Hwy 17, South of East Main St and Flamingo-mixture of businesses and residential

26F North of Main St. (Hwy 60) to Van Fleet Drive (Hwy 60 Bypass)-center of town