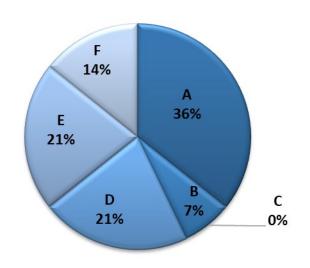

| PROPERTY CRIMES BY BEAT / ZONE |            |     |  |  |
|--------------------------------|------------|-----|--|--|
| BEAT                           | MARCH 2022 |     |  |  |
| 26A                            | 5          | 36% |  |  |
| 26B                            | 1          | 7%  |  |  |
| 26C                            | 0          | 0   |  |  |
| 26D                            | 3          | 21% |  |  |
| 26E                            | 3          | 21% |  |  |
| 26F                            | 2 14%      |     |  |  |
| TOTAL                          | 14         |     |  |  |