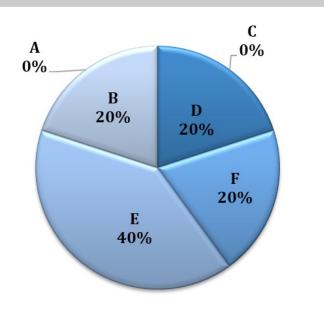

| PROPERTY CRIMES BY BEAT / ZONE |            |     |  |  |
|--------------------------------|------------|-----|--|--|
| BEAT                           | MARCH 2022 |     |  |  |
| 26A                            | 0          | 0   |  |  |
| 26B                            | 1          | 20% |  |  |
| 26C                            | 0          | 0   |  |  |
| 26D                            | 1          | 20% |  |  |
| 26E                            | 2          | 40% |  |  |
| 26F                            | 1 20%      |     |  |  |
| TOTAL                          | 5          |     |  |  |