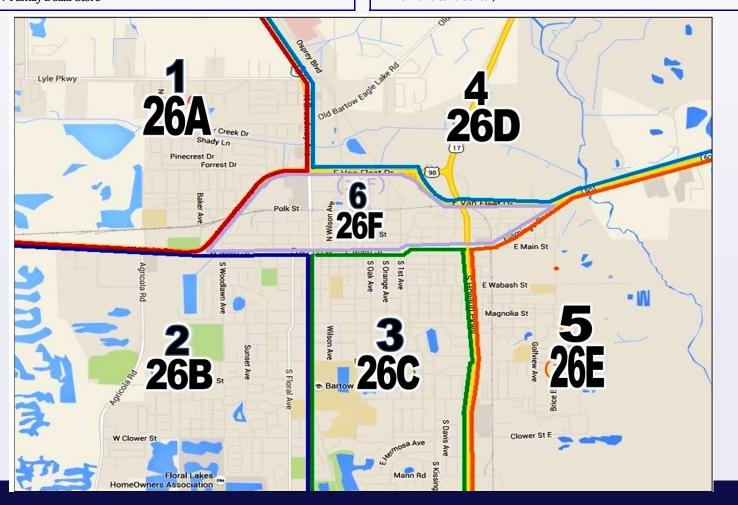

\* The Zone Map is on the last page of this report.

### City of Bartow Zones 26A - 26F

26A North of West Main St. (Hwy 60) to Van Fleet, West of Van Fleet to Broadway Ave. (Hwy 98)

 ${\color{red} \bf 26B} \qquad \begin{array}{ll} \text{South of West Main St. West of Broadway Avemostly residential} \\ \end{array}$ 

26C South of Main St. East of Broadway Ave, West of Hwy 17-mostly residential

26D East of Hwy 98, North of Van Fleet Dr. and Hwy 60 Bypass-primarily a business district

26E East of Hwy 17, South of East Main St and Flamingomixture of businesses and residential

26F North of Main St. (Hwy 60) to Van Fleet Drive (Hwy 60 Bypass)-center of town