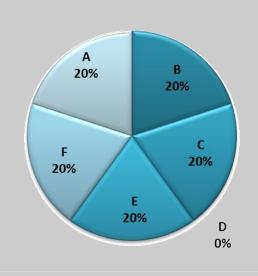

| PROPERTY CRIMES BY BEAT / ZONE |              |     |  |  |  |  |
|--------------------------------|--------------|-----|--|--|--|--|
| BEAT                           | JANUARY 2022 |     |  |  |  |  |
| 26A                            | 1            | 20% |  |  |  |  |
| 26B                            | 1            | 20% |  |  |  |  |
| 26C                            | 1            | 20% |  |  |  |  |
| 26D                            | 0            | 0   |  |  |  |  |
| 26E                            | 1            | 20% |  |  |  |  |
| 26F                            | 1            | 20% |  |  |  |  |
| TOTAL                          | 5            |     |  |  |  |  |