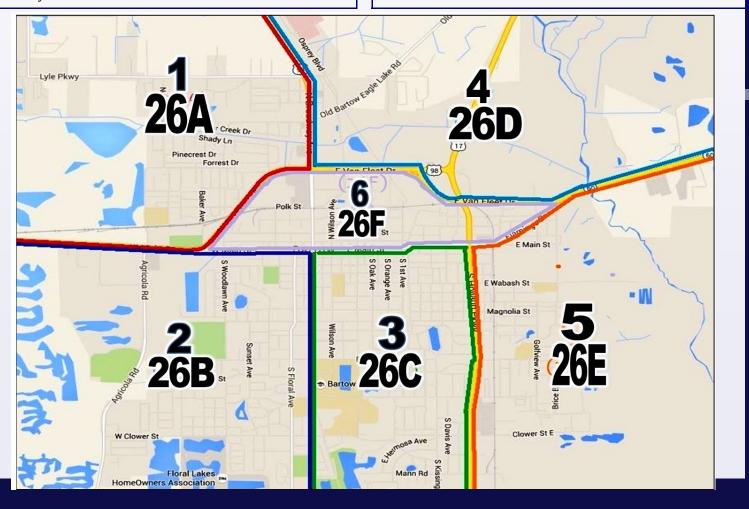

### City of Bartow Zones 26A - 26F

26A North of West Main St. (Hwy 60) to Van Fleet, West of Van Fleet to Broadway Ave. (Hwy 98)

 ${\color{red} \bf 26B} \qquad \begin{array}{ll} \text{South of West Main St. West of Broadway Avemostly residential} \\ \end{array}$ 

26C South of Main St. East of Broadway Ave, West of Hwy 17-mostly residential

26D East of Hwy 98, North of Van Fleet Dr. and Hwy 60 Bypass-primarily a business district

26E East of Hwy 17, South of East Main St and Flamingomixture of businesses and residential

26F North of Main St. (Hwy 60) to Van Fleet Drive (Hwy 60 Bypass)-center of town