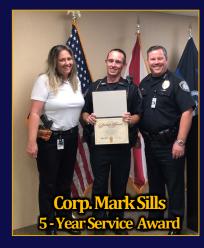

#### OTHER ACTIVITY/INFORMATION:

Sgt. McKee and Corporal Sills were awarded five (5) year Service Awards. Officer Belony received a Letter of Commendation for his quick action and rescue of an unconscious subject who was involved in a car crash.

#### *Five* (5) *Years of Service*:

Sgt. John McKee, Det. Sergio Fernandez, Det. Ryan Driesler, Suzie Orem, Administrative Assistant, Corp. Mark Sills and Officer Ethan Holland.