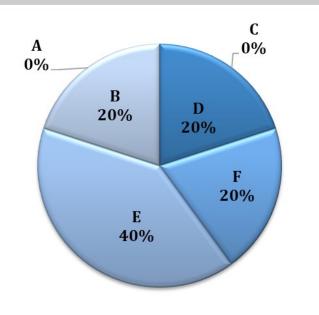

#### Percentage of Burglaries by Zone/Beat

| Property Crime Type                         | MAR. | 2022<br>TOTAL |
|---------------------------------------------|------|---------------|
| Residence: Home/Apartment/shed              | 4    | 8             |
| Conveyance: Vehicle/Truck bed/Boat          | 1    | 4             |
| Business: Commercial business/School/Church | 0    | 2             |
| TOTAL                                       | 5    | 14            |

| PROPERTY CRIMES BY BEAT / ZONE |     |          |  |  |
|--------------------------------|-----|----------|--|--|
| BEAT                           | MAI | RCH 2022 |  |  |
| 26A                            | 0   | 0        |  |  |
| 26B                            | 1   | 20%      |  |  |
| 26C                            | 0   | 0        |  |  |
| 26D                            | 1   | 20%      |  |  |
| 26E                            | 2   | 40%      |  |  |
| 26F                            | 1   | 20%      |  |  |
| TOTAL                          | 5   |          |  |  |