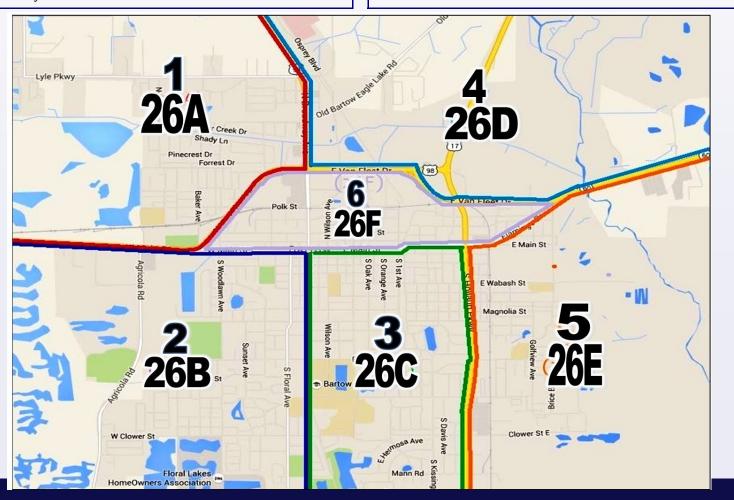

\* The Zone Map is on the last page of this report.

## City of Bartow Zones 26A - 26F

26A North of West Main St. (Hwy 60) to Van Fleet, West of Van Fleet to Broadway Ave. (Hwy 98)

#### NOTABLE LOCATIONS:

- ◆ Polk St. Center, Gause Academy, Manor at West Bartow
- ♦ Stephens & Spessard Holland Elementary Schools
- ♦ Wind Meadows, Highland Lakes Estates, Richland Manor
- ◆ Saddlewood, Magnolia Walk, Griffins Green & Landing
- ♦ Holiday Inn Express Portions of Lyle Pkwy/EF Griffin Rds.

 ${\color{red} \bf 26B} \qquad \begin{array}{ll} \text{South of West Main St. West of Broadway Avemostly residential} \\ \end{array}$ 

#### **NOTABLE LOCATIONS:**

- ◆ Square Lake Estates, Wildwood Cemetery
- ◆ Floral Ave. Elem., First Methodist School
- ◆ 555 Ballpark Facilities, Bartow Chevrolet,
- ♦ Thunder Chrysler Dodge, Laurel Meadows & the Villages
- ♦ Civic Center, Library, Polk School Bd Offices, Mosaic Pk
- ◆ Floral Lakes Mobile Home Community

26C South of Main St. East of Broadway Ave, West of Hwy 17-mostly residential

#### **NOTABLE LOCATIONS:**

- ♦ Bartow Elementary Academy, Post Office
- ♦ Bartow Middle/High Schools, Mary Holland & Nye Jordan Pks
- ♦ Oak Hammock Mobile Home Pk
- ◆ Church Service Center
- ♦ Family Dollar Store

26D East of Hwy 98, North of Van Fleet Dr. and Hwy 60 Bypass-primarily a business district

#### **NOTABLE LOCATIONS:**

- ♦ Bartow Ford & Ernest Smith Blvd, Racetrack, Ruby Tuesdays
- ♦ Old Bartow Eagle Lake Rd, The Meetinghouse
- ◆ James Pointe, Taylor Brooke Subdivisions
- ◆ Fountain Place Apt, Badcock, Tractor Supply, Aldi
- ♦ Walmart, Bear Creek Apts. The Hampton Inn

26E East of Hwy 17, South of East Main St and Flamingomixture of businesses and residential

#### **NOTABLE LOCATIONS:**

- ♦ Azalea Gardens, Carver Village, Union Academy, Golf Course
- ◆ Savannah Court, Rohr Home, Bartow Center
- ◆ Jail Annex Facilities, Polk Health Dept, Peace River CSU
- ♦ County Extension Office/Livestock Pavilion
- ♦ Peace River Citrus Plant, George Harris Youth Center

26F North of Main St. (Hwy 60) to Van Fleet Drive (Hwy 60 Bypass)-center of town

#### NOTABLE LOCATIONS:

- ♦ Historical Courthouse, Polk Co. Courthouse, PCBC Offices
- ◆ Historical Church St, Summerlin Oaks Apts.
- ◆ Publix Shopping Center, Lowes, PCSO Book-In/Jail Intake
- ◆ Bartow City Hall, DOT Offices, Tax Collector
- ♦ Women's Care Center,