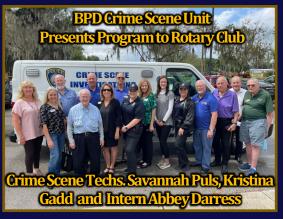

On Wednesday, March 9, 2022 the Crime Technicians Savannah Puls and Kristina Gadd presented a program to the Bartow Rotary Club complete with a tour of the Bartow Police Crime Scene Van. The Crime Scene Team was assisted by Bartow Police Intern, Abbey Darress.