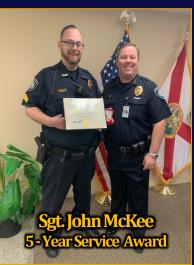

#### OTHER ACTIVITY/INFORMATION:

Sgt. McKee and Corporal Sills were awarded five (5) year Service Awards. Officer Belony received a Letter of Commendation for his quick action and rescue of an unconscious subject who was involved in a car crash.

#### *Five* (5) *Years of Service*:

Sgt. John McKee, Det. Sergio Fernandez, Det. Ryan Driesler, Suzie Orem, Administrative Assistant, Corp. Mark Sills and Officer Ethan Holland.