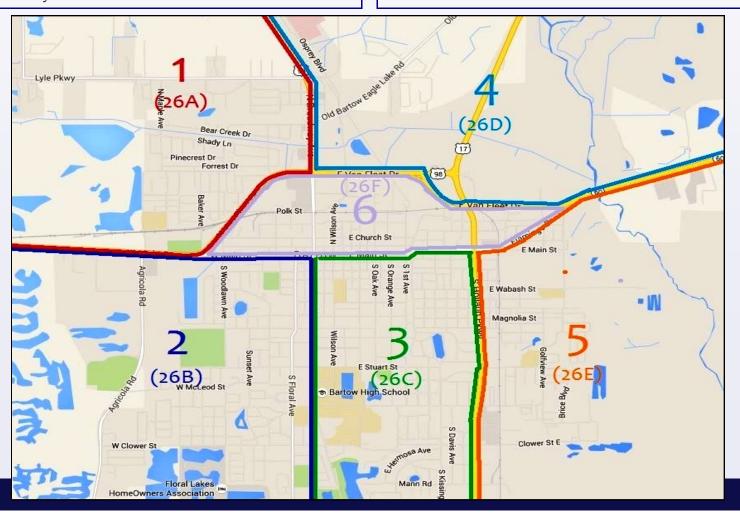

\* To see what zone/beat you live or work in, see page 12 of this report.

City of Bartow Zones 26A - 26F

26A North of West Main St. (Hwy 60) to Van Fleet, West of Van Fleet to Broadway Ave. (Hwy 98)

 ${\color{red} \bf 26B} \qquad \begin{array}{ll} \text{South of West Main St. West of Broadway Avemostly residential} \\ \end{array}$ 

26C South of Main St. East of Broadway Ave, West of Hwy 17-mostly residential

**26D** East of Hwy 98, North of Van Fleet Dr. and Hwy 60 Bypass-primarily a business district

26E East of Hwy 17, South of East Main St and Flamingomixture of businesses and residential

 ${\color{red}26F} \text{ North of Main St. (Hwy 60) to Van Fleet Drive (Hwy 60 Bypass)-center of town}$ 