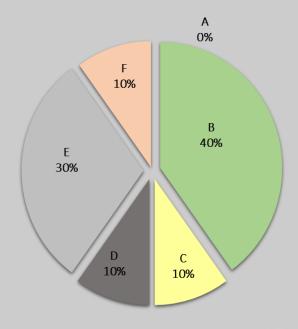

| PROPERTY CRIMES BY BEAT/ZONE A-F |                           |     |  |  |  |  |
|----------------------------------|---------------------------|-----|--|--|--|--|
| BEAT                             | TOTAL PERCENTAGE OF TOTAL |     |  |  |  |  |
| A                                | 0                         | 0%  |  |  |  |  |
| В                                | 4                         | 40% |  |  |  |  |
| С                                | 1                         | 10% |  |  |  |  |
| D                                | 1                         | 10% |  |  |  |  |
| E                                | 3                         | 30% |  |  |  |  |
| F                                | 1                         | 10% |  |  |  |  |

  (Businesses include Churches, Schools, Government Facilities & Retail Businesses)
- \* Zones/Beats B & E account for 70% of all burglaries. (See page 12 for Zone/Beats)

Don't forget to lock up each night Do the #9PMROUTINE