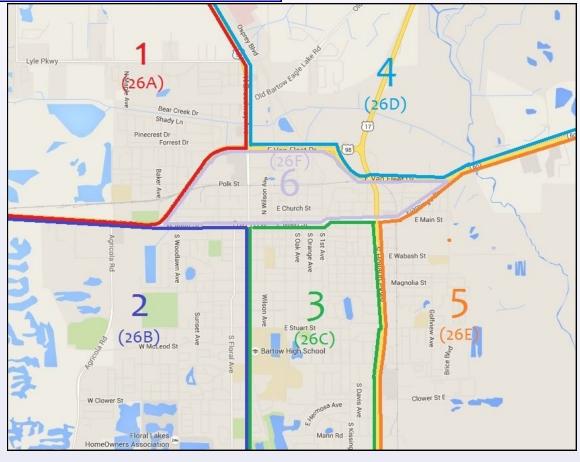

\* Zone/Beat Map on next last page.

\* Property Crimes were up this month when compared to May 2020 statistics.

B

#### North of West Main St. (Hwy 6o) to Van Fleet, West of Van Fleet to Broadway Ave. (Hwy 98)

#### NOTABLE LOCATIONS WITHIN BEAT "A":

- Polk St. Center, Gause Academy, Manor at West Bartow
- Stephens & Spessard Holland Elementary Schools
- Wind Meadows, Highland Lakes Estates, Richland Manor
- Saddlewood, Magnolia Walk, Griffins Green & Landing
- Holiday Inn Express Portions of Lyle Pkwy/EF Griffin

#### South of West Main St. West of Broadway Ave. Mostly Residential

#### NOTABLE LOCATIONS WITHIN BEAT "B::

- Square Lake Estates, Wildwood Cemetery
- Floral Ave. Elem., First Methodist School
- 555 Ballpark Facilities, Bartow Chevrolet,
- Thunder Chrysler Dodge, Laurel Meadows & the Villages
- Civic Center, Library, Polk School Bd Offices, Mosaic Pk
- Floral Lakes Mobile Home Community

#### South of Main St. East of Broadway Ave, West of Hwy 17. Mostly Residential

#### NOTABLE LOCATIONS WITHIN BEAT "C"

- Bartow Elementary Academy, Post Office
- Bartow Middle/High Schools, Mary Holland & Nye Jordan Pks
- Oak Hammock Mobile Home Pk
- Church Service Center
- Family Dollar Store

#### East of Hwy 98, North of Van Fleet Dr. and Hwy 60 Bypass. Primarily a Business District

#### NOTABLE LOCATIONS WITHIN BEAT "D":

- Bartow Ford & Ernest Smith Blvd, Racetrack, Ruby Tuesdays
- ◆ Old Bartow Eagle Lake Rd, The Meetinghouse
- James Pointe, Taylor Brooke Subdivisions
- Fountain Place Apt, Badcock, Tractor Supply, Aldi
- Walmart, Bear Creek Apts. The Hampton Inn

#### E East of Hwy 17, South of East Main St and Flamingo Residential and Gov. Offices

#### NOTABLE LOCATIONS WITHIN BEAT "B::

- Azalea Gardens, Carver Village, Union Academy, Golf Course
- Savannah Court, Rohr Home, Bartow Center
- ◆ Jail Annex Facilities, Polk Health Dept, Peace River CSU
- County Extension Office/Livestock Pavilion
- Peace River Citrus Plant, George Harris Youth Center
  - F North of Main St. (Hwy 6o) to Van Fleet Drive (Hwy 6o Bypass) The center of town.

#### NOTABLE LOCATIONS WITHIN BEAT "F"

- Historical Courthouse, Polk Co. Courthouse, PCBC Offices
  Historical Church St, Summerlin Oaks Apts.
- Publix Shopping Center, Lowes, PCSO Book-In/Jail Intake
- Bartow City Hall, DOT Offices, Tax Collector
- ♦Women's Care Center,