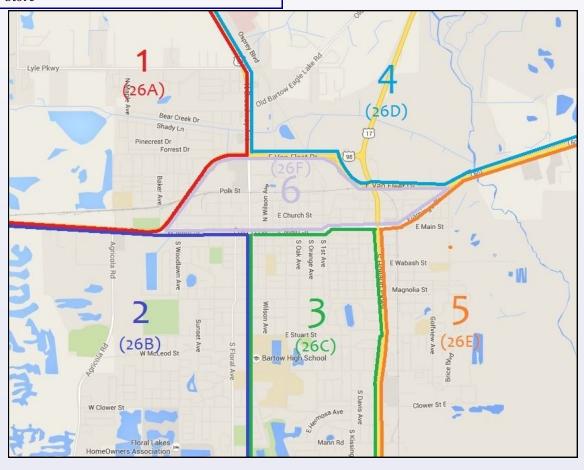

#### North of West Main St. (Hwy 60) to Van Fleet, West of Van Fleet to Broadway Ave. (Hwy 98)

#### NOTABLE LOCATIONS WITHIN BEAT "A":

- ♦ Polk St. Center, Gause Academy, Manor at West Bartow
- ◆ Stephens & Spessard Holland Elementary Schools
- ♦ Wind Meadows, Highland Lakes Estates, Richland Manor
- Saddlewood, Magnolia Walk, Griffins Green & Landing
- ◆ Holiday Inn Express Portions of Lyle Pkwy/EF Griffin

## B South of West Main St. West of Broadway Ave. Mostly Residential

#### NOTABLE LOCATIONS WITHIN BEAT "B::

- ◆ Square Lake Estates, Wildwood Cemetery
- ◆ Floral Ave. Elem., First Methodist School
- 555 Ballpark Facilities, Bartow Chevrolet,
- ♦ Thunder Chrysler Dodge, Laurel Meadows & the Villages
- ♦ Civic Center, Library, Polk School Bd Offices, Mosaic Pk
- ♦ Floral Lakes Mobile Home Community

#### C South of Main St. East of Broadway Ave, West of Hwy 17. Mostly Residential

#### NOTABLE LOCATIONS WITHIN BEAT "C"

- ◆ Bartow Elementary Academy, Post Office
- ◆ Bartow Middle/High Schools, Mary Holland & Nye Jordan Pks
- ♦ Oak Hammock Mobile Home Pk
- ♦ Church Service Center
- ◆ Family Dollar Store

# East of Hwy 98, North of Van Fleet Dr. and Hwy 60 Bypass. Primarily a Business District

#### NOTABLE LOCATIONS WITHIN BEAT "D":

- ◆ Bartow Ford & Ernest Smith Blvd, Racetrack, Ruby Tuesdays
- ♦ Old Bartow Eagle Lake Rd, The Meetinghouse
- ♦ James Pointe, Taylor Brooke Subdivisions
- Fountain Place Apt, Badcock, Tractor Supply, Aldi
- ◆ Walmart, Bear Creek Apts. The Hampton Inn

## E East of Hwy 17, South of East Main St and Flamingo Residential and Gov. Offices

#### NOTABLE LOCATIONS WITHIN BEAT "B::

- ◆ Azalea Gardens, Carver Village, Union Academy, Golf Course
- Savannah Court, Rohr Home, Bartow Center
- ♦ Jail Annex Facilities, Polk Health Dept, Peace River CSU
- ◆ County Extension Office/Livestock Pavilion
- ◆ Peace River Citrus Plant, George Harris Youth Center

## F North of Main St. (Hwy 60) to Van Fleet Drive (Hwy 60 Bypass) The center of town.

#### NOTABLE LOCATIONS WITHIN BEAT "F"

- ♦ Historical Courthouse, Polk Co. Courthouse, PCBC Offices
- ♦ Historical Church St, Summerlin Oaks Apts.
- ♦ Publix Shopping Center, Lowes, PCSO Book-In/Jail Intake
- ◆Bartow City Hall, DOT Offices, Tax Collector
- ♦ Women's Care Center,