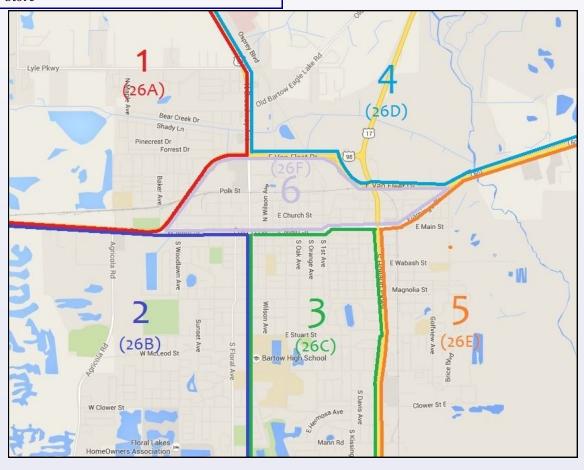

- In 100% of all Conveyance Burglaries, the vehicle was left unlocked.
- 50% of the Residences burglarized were secured.
- 72% of all Burglaries occurred within Zones/Beats B and F
   \*Zone map on next page
- One FIREARM was stolen from an unsecured vehicle this month.
   <u>PLEASE</u> remember to LOCK your vehicle AND remove valuables at night,
   <u>ESPECIALLY FIREARMS</u>.
- The Bartow Police Department reminds citizens nightly to practice the #9pmroutine. This campaign stresses the importance of locking, securing your home and vehicle each night, as well as turning on outside lights.

#### North of West Main St. (Hwy 60) to Van Fleet, West of Van Fleet to Broadway Ave. (Hwy 98)

## B South of West Main St. West of Broadway Ave. Mostly Residential

#### C South of Main St. East of Broadway Ave, West of Hwy 17. Mostly Residential

# East of Hwy 98, North of Van Fleet Dr. and Hwy 60 Bypass. Primarily a Business District

### E East of Hwy 17, South of East Main St and Flamingo Residential and Gov. Offices

## F North of Main St. (Hwy 60) to Van Fleet Drive (Hwy 60 Bypass) The center of town.