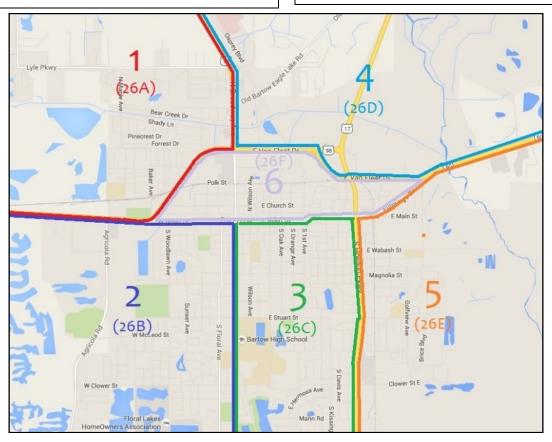

# City of Bartow (26) Beat Map

A

North of West Main St. (Hwy60) to Van Fleet, West of Van Fleet to Broadway (Hwy 98)

### NOTABLE LOCATIONS:

- · Polk Street Center, Gause Academy
- Stephens & Spessard Holland Elem. Schools
- Highland Lake Estates, Richland Manor
- Magnolia Walk, Griffin's Landing & Green
- · Wind Meadows, Saddlewood
- Holiday Inn Express
- Portions of Lyle Pkwy & EF Griffin Rd

B

South of Main Street, West of Broadway Ave.

#### NOTABLE LOCATIONS:

- Square Lake (gated homes), Wildwood Cemetery
- Floral Ave. Elem, First Methodist School
- 555 Ballpark Facilities, Bartow Chevrolet
- Civic Center, Polk School Bd. Offices, Floral Lakes
- Laurel Meadows & The Villages

C

South of Main St, East of Broadway Ave, West of Hwy 17

### **NOTABLE LOCATIONS:**

- Bartow Elementary Academy
- Bartow Middle & High Schools
- Mary Holland & Nye Jordan Parks
- Oak Hammock Mobile Home Pk
- · Post Office
- Kissingen Ave.

D

East of Hwy 98, North of Van Fleet Drive & Hwy 60 Bypass, Primarily a Business District

### NOTABLE LOCATIONS:

- Bartow Ford Co. & Ernest Smith Blvd, Bartow Reg. Medical Center
- Old Bartow Eagle Lake Rd, The Meeting House
- James Point, Taylor Brooke
- Wal-Mart & The Hampton Inn
- Fountain Place Apts. Badcock Home Furn., Tractor Supply
- · Bear Creek Apts.

E

East of Hwy 17, South of Main Street (Hwy 60) and Flamingo

## NOTABLE LOCATIONS:

- Azalea Gardens & Carver Village
- Savannah Court, Rohr Home, Bartow Center
- Jail Annex Facilities, Peace River CSU, County Offices
- County Extension Office, Agriculture Center
- Orange Plant (Peace River Citrus)
- Golf Course, Union Academy, Gibbons St. Elementary

F

The Center of Bartow, North of Main Street (Hwy 60) to Van Fleet (Hwy 60 Bypass)

### NOTABLE LOCATIONS:

- Polk Historical Courthouse, Polk Courthouse, PCBC Offices
- Historical Church Street, Summerlin Oaks Apts.
- Publix Shopping Center & Lowes
- Dept. of Transportation Office
- PCSO Book-In/Jail Intake
- Bartow City Hall, Police & Fire Depts.