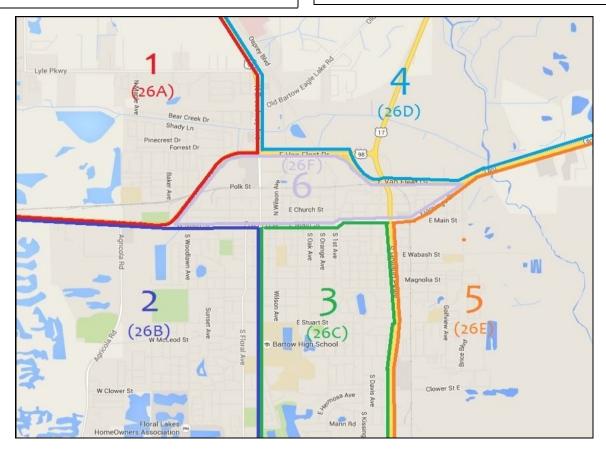

# City of Bartow (26) Beat Map

# A

North of West Main St. (Hwy60) to Van Fleet, West of Van Fleet to Broadway (Hwy 98)

## B

### South of Main Street, West of Broadway Ave.

# C

### South of Main St, East of Broadway Ave, West of Hwy 17

# D

East of Hwy 98, North of Van Fleet Drive & Hwy 60 Bypass, Primarily a Business District

## E

## East of Hwy 17, South of Main Street (Hwy 60) and Flamingo

## ΓT

## The Center of Bartow, North of Main Street (Hwy 60) to Van Fleet (Hwy 60 Bypass)