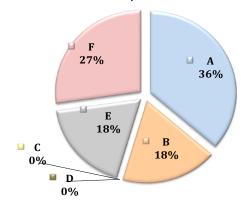

### June 2019 Burglaries By Beats/Zones A-F

To date, the number of reported burglaries are down 40% from last year and down 66% from 2014!

There were NO reported Burglaries to Businesses this month.

Zone/Beat A reported the highest percentage of property crimes this month at 36%.