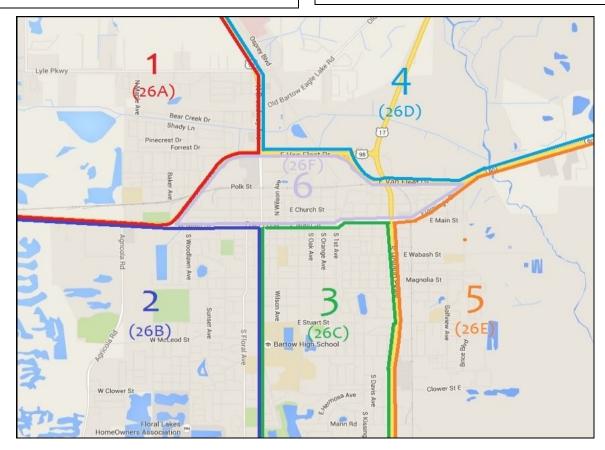

\* See page 5 of this report for definitions of the city's beats/zones

## City of Bartow (26) Beat Map

North of West Main St. (Hwy60) to Van Fleet, West of Van Fleet to Broadway (Hwy 98)

#### **NOTABLE LOCATIONS:**

- Polk Street Center, Gause Academy
- Stephens & Spessard Holland Elem. Schools
- Highland Lake Estates, Richland Manor
- Magnolia Walk, Griffin's Landing & Green
- Wind Meadows, Saddlewood
- Holiday Inn Express
- Portions of Lyle Pkwy & EF Griffin Rd

B

South of Main Street, West of Broadway Ave.

#### NOTABLE LOCATIONS:

- Square Lake (gated homes), Wildwood Cemetery
- Floral Ave. Elem, First Methodist School
- 555 Ballpark Facilities, Bartow Chevrolet
- · Civic Center, Polk School Bd. Offices, Floral Lakes
- Laurel Meadows & The Villages

C

South of Main St, East of Broadway Ave, West of Hwy 17

#### **NOTABLE LOCATIONS:**

- Bartow Elementary Academy
- Bartow Middle & High Schools
- Mary Holland & Nye Jordan Parks
- Oak Hammock Mobile Home Pk
- Post Office
- · Kissingen Ave.

D

East of Hwy 98, North of Van Fleet Drive & Hwy 60 Bypass, Primarily a Business District

#### NOTABLE LOCATIONS:

- Bartow Ford Co. & Ernest Smith Blvd, Bartow Reg. Medical Center
- Old Bartow Eagle Lake Rd, The Meeting House
- · James Point, Taylor Brooke
- Wal-Mart & The Hampton Inn
- · Fountain Place Apts. Badcock Home Furn., Tractor Supply
- · Bear Creek Apts.

E

East of Hwy 17, South of Main Street (Hwy 60) and Flamingo

#### **NOTABLE LOCATIONS:**

- · Azalea Gardens & Carver Village
- Savannah Court, Rohr Home, Bartow Center
- Jail Annex Facilities, Peace River CSU, County Offices
- County Extension Office, Agriculture Center
- Orange Plant (Peace River Citrus)
- Golf Course, Union Academy, Gibbons St. Elementary

F

The Center of Bartow, North of Main Street (Hwy 60) to Van Fleet (Hwy 60 Bypass)

#### NOTABLE LOCATIONS:

- Polk Historical Courthouse, Polk Courthouse, PCBC Offices
- Historical Church Street, Summerlin Oaks Apts.
- Publix Shopping Center & Lowes
- Dept. of Transportation Office
- PCSO Book~In/Jail Intake
- Bartow City Hall, Police & Fire Depts.