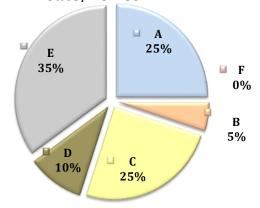

# July 2019 Burglaries By Beats/Zones A-F

To date, the number of reported burglaries are down 37% from last year and down 59% from 2014!

Residential zones/beats "A, B & E" reported more property crimes than other zones.

60% of the total burglaries were to a vehicle.

\* See last page of this report for definitions of the city's beats/zones