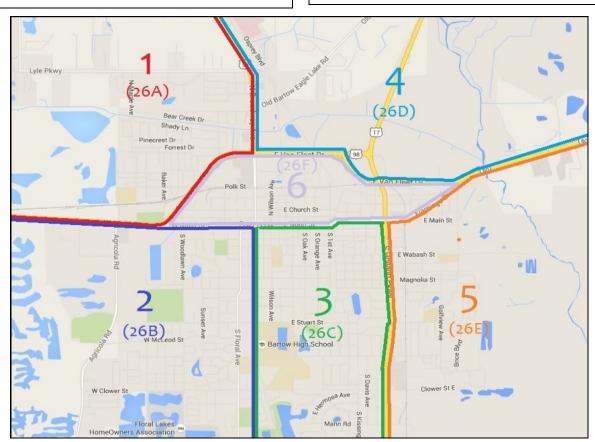

# City of Bartow (26) Beat Map

North of West Main St. (Hwy60) to Van Fleet, West of Van Fleet to Broadway (Hwy 98)

### **NOTABLE LOCATIONS:**

- Polk Street Center, Gause Academy
- Stephens & Spessard Holland Elem. Schools
- Highland Lake Estates, Richland Manor
- Magnolia Walk, Griffin's Landing & Green
- Wind Meadows, Saddlewood
- Holiday Inn Express
- · Portions of Lyle Pkwy & EF Griffin Rd

B

## South of Main Street, West of Broadway Ave.

#### NOTABLE LOCATIONS:

- Square Lake (gated homes), Wildwood Cemetery
- Floral Ave. Elem, First Methodist School
- 555 Ballpark Facilities, Bartow Chevrolet
- Civic Center, Polk School Bd. Offices, Floral Lakes
- Laurel Meadows & The Villages

C

## South of Main St, East of Broadway Ave, West of Hwy 17

## NOTABLE LOCATIONS:

- · Bartow Elementary Academy
- Bartow Middle & High Schools
- Mary Holland & Nye Jordan Parks
- Oak Hammock Mobile Home Pk
- · Post Office
- · Kissingen Ave.

East of Hwy 98, North of Van Fleet Drive & Hwy 60 Bypass, Primarily a Business District

#### NOTABLE LOCATIONS:

- Bartow Ford Co. & Ernest Smith Blvd, Bartow Reg. Medical Center
- Old Bartow Eagle Lake Rd, The Meeting House
- · James Point, Taylor Brooke
- Wal-Mart & The Hampton Inn
- · Fountain Place Apts. Badcock Home Furn., Tractor Supply
- · Bear Creek Apts.

E

# East of Hwy 17, South of Main Street (Hwy 60) and Flamingo

### NOTABLE LOCATIONS:

- Azalea Gardens & Carver Village
- · Savannah Court, Rohr Home, Bartow Center
- Jail Annex Facilities, Peace River CSU, County Offices
- County Extension Office, Agriculture Center
- Orange Plant (Peace River Citrus)
- Golf Course, Union Academy, Gibbons St. Elementary

F

# The Center of Bartow, North of Main Street (Hwy 60) to Van Fleet (Hwy 60 Bypass)

#### NOTABLE LOCATIONS:

- Polk Historical Courthouse, Polk Courthouse, PCBC Offices
- Historical Church Street, Summerlin Oaks Apts.
- Publix Shopping Center & Lowes
- Dept. of Transportation Office
- PCSO Book-In/Jail Intake
- Bartow City Hall, Police & Fire Depts.