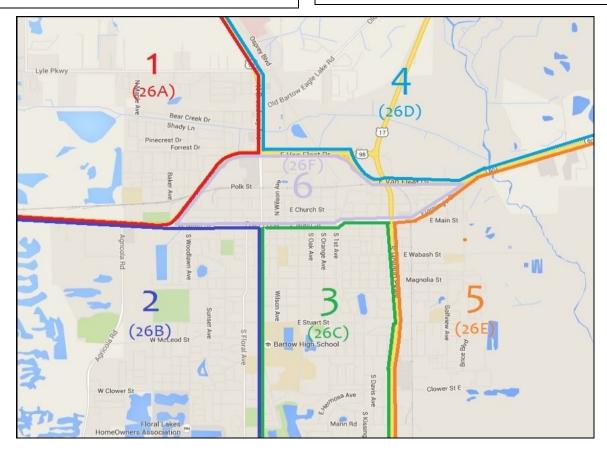

## City of Bartow (26) Beat Map

North of West Main St. (Hwy60) to Van Fleet, West of Van Fleet to Broadway (Hwy 98)

#### NOTABLE LOCATIONS:

- Polk Street Center, Gause Academy
- Stephens & Spessard Holland Elem. Schools
- Highland Lake Estates, Richland Manor
- Magnolia Walk, Griffin's Landing & Green
- Wind Meadows, Saddlewood
- Holiday Inn Express
- Portions of Lyle Pkwy & EF Griffin Rd

South of Main Street, West of Broadway Ave.

#### NOTABLE LOCATIONS:

- Square Lake (gated homes), Wildwood Cemetery
- Floral Ave. Elem, First Methodist School
- 555 Ballpark Facilities, Bartow Chevrolet
- Civic Center, Polk School Bd. Offices, Floral Lakes
- Laurel Meadows & The Villages

South of Main St, East of Broadway Ave, West of Hwy 17

#### **NOTABLE LOCATIONS:**

- Bartow Elementary Academy
- Bartow Middle & High Schools
- Mary Holland & Nye Jordan Parks
- Oak Hammock Mobile Home Pk
- Post Office
- Kissingen Ave.

East of Hwy 98, North of Van Fleet Drive & Hwy 60 Bypass, Primarily a Business District

#### NOTABLE LOCATIONS:

- Bartow Ford Co. & Ernest Smith Blvd, Bartow Reg. Medical Center
- Old Bartow Eagle Lake Rd, The Meeting House
- James Point, Taylor Brooke
- Wal-Mart & The Hampton Inn
- Fountain Place Apts. Badcock Home Furn., Tractor Supply
- Bear Creek Apts.

East of Hwy 17, South of Main Street (Hwy 60) and Flamingo

#### NOTABLE LOCATIONS:

- Azalea Gardens & Carver Village
- Savannah Court, Rohr Home, Bartow Center
- Jail Annex Facilities, Peace River CSU, County Offices
- County Extension Office, Agriculture Center
- Orange Plant (Peace River Citrus)
- Golf Course, Union Academy, Gibbons St. Elementary

The Center of Bartow, North of Main Street (Hwy 60) to Van Fleet (Hwy 60 Bypass)

#### NOTABLE LOCATIONS:

- Polk Historical Courthouse, Polk Courthouse, PCBC Offices
- Historical Church Street, Summerlin Oaks Apts.
- Publix Shopping Center & Lowes
- Dept. of Transportation Office
- PCSO Book-In/Jail Intake
- Bartow City Hall, Police & Fire Depts.