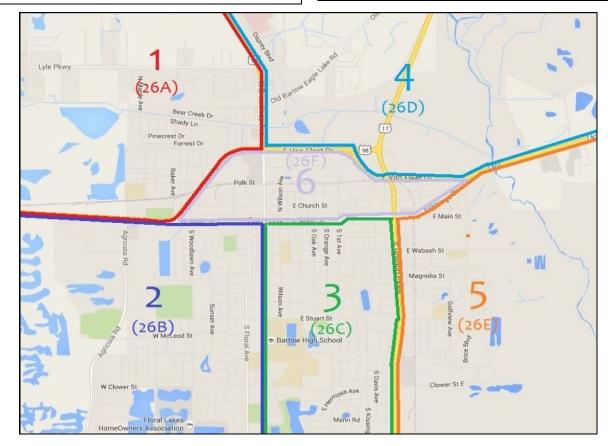

# City of Bartow (26) Beat Map

#### North of West Main St.(Hwy60) to Van Fleet, West of Van Fleet to Broadway (Hwy 98)

#### NOTABLE LOCATIONS:

- Polk Street Center, Gause Academy
- Stephens & Spessard Holland Elem. Schools
- Highland Lake Estates, Richland Manor
- Magnolia Walk, Griffin's Landing & Green
- Wind Meadows, Saddlewood
- Holiday Inn Express
- Portions of Lyle Pkwy & EF Griffin Rd

## B

#### South of Main Street, West of Broadway Ave.

#### NOTABLE LOCATIONS:

- Square Lake (gated homes), Wildwood Cemetery
- Floral Ave. Elem, First Methodist School
- 555 Ballpark Facilities, Bartow Chevrolet
- Civic Center, Polk School Bd. Offices, Floral Lakes
- Laurel Meadows & The Villages

#### South of Main St, East of Broadway Ave, West of Hwy 17

#### NOTABLE LOCATIONS:

- Bartow Elementary Academy
- Bartow Middle & High Schools
- Mary Holland & Nye Jordan Parks
- Oak Hammock Mobile Home Pk
- Post Office
- Kissingen Ave.

### East of Hwy 98, North of Van Fleet Drive & Hwy 60 Bypass, Primarily a Business District

#### NOTABLE LOCATIONS:

- Bartow Ford Co. & Ernest Smith Blvd, Bartow Reg. Medical Center
- Old Bartow Eagle Lake Rd, The Meeting House
- James Point, Taylor Brooke
- Wal-Mart & The Hampton Inn
- Fountain Place Apts. Badcock Home Furn., Tractor Supply
- Bear Creek Apts.

#### East of Hwy 17, South of Main Street (Hwy 60) and Flamingo

#### NOTABLE LOCATIONS:

- Azalea Gardens & Carver Village
- Savannah Court, Rohr Home, Bartow Center
- Jail Annex Facilities, Peace River CSU, County Offices
- County Extension Office, Agriculture Center
- Orange Plant (Peace River Citrus)
- Golf Course, Union Academy, Gibbons St. Elementary

#### The Center of Bartow, North of Main Street (Hwy 60) to Van Fleet (Hwy 60 Bypass)

#### NOTABLE LOCATIONS:

- Polk Historical Courthouse, Polk Courthouse, PCBC Offices
- Historical Church Street, Summerlin Oaks Apts.
- Publix Shopping Center & Lowes
- Dept. of Transportation Office
- PCSO Book-In/Jail Intake
- Bartow City Hall, Police & Fire Depts.